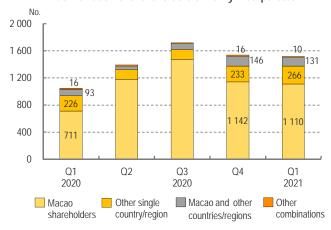

2019      | 2020    |
|-----------------------------------|---------|---------|-----------|---------|
| Newly incorporated companies      | 1 472   | 1 453   | 1 613     | 1 046   |
| Registered capital ('000 MOP)     | 155 144 | 235 110 | 1 243 131 | 248 826 |
| Companies in dissolution          | 223     | 264     | 210       | 156     |
| Capital in dissolution ('000 MOP) | 56 128  | 117 438 | 81 109    | 15 364  |

Alameda Dr. Carlos d' Assumpção No. 411-417, Dynasty Plaza, 17th floor, Macao

Official Statistics. Reproduction of these data is allowed provided the source is quoted.

Symbols and Abbreviations:

## Source of data: Commerce and Movable Property Registry

## Newly incorporated companies and companies in dissolution



### Combination of shareholders of newly incorporated



## Origin of capital of newly incorporated companies



Fax: (853) 2830 7825 E-mail: info@dsec.gov.mo

http://www.dsec.gov.mo/e/company.aspx



www.dsec.gov.mo 2021.5

Tel: (853) 8399 5311

<sup>#</sup> Confidential data '000 Thousand MOP Macao Pataca