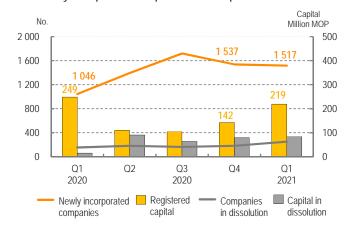

# 1<sup>ST</sup> OUARTER 2021

- A total of 1,517 new companies were incorporated in the first quarter, an increase of 471 year-on-year. Total value of registered capital dropped by 11.9% to MOP219 million.
- In terms of origin of capital, mainland China contributed MOP122 million (55.5% of total) to the capital of newly incorporated companies, with MOP86 million coming from Henan. Capital from the Mainland cities in the Greater Bay Area totalled MOP20 million, of which Shenzhen accounted for 59.8%; moreover, capital from Macao and Hong Kong amounted to MOP70 million and MOP24 million respectively.
- Companies in dissolution totalled 253 and the value of registered capital of these companies amounted to MOP85 million. At the end of the first quarter, total number of registered companies was 77,715.

## Newly incorporated companies and companies in dissolution