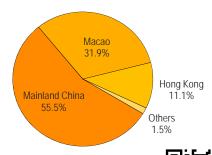

# 1<sup>ST</sup> OUARTER 2021

- A total of 1,517 new companies were incorporated in the first quarter, an increase of 471 year-on-year. Total value of registered capital dropped by 11.9% to MOP219 million.
- In terms of origin of capital, mainland China contributed MOP122 million (55.5% of total) to the capital of newly incorporated companies, with MOP86 million coming from Henan. Capital from the Mainland cities in the Greater Bay Area totalled MOP20 million, of which Shenzhen accounted for 59.8%; moreover, capital from Macao and Hong Kong amounted to MOP70 million and MOP24 million respectively.
- Companies in dissolution totalled 253 and the value of registered capital of these companies amounted to MOP85 million. At the end of the first quarter, total number of registered companies was 77,715.

## Origin of capital of newly incorporated companies

Fax: (853) 2830 7825 E-mail: info@dsec.gov.mo

http://www.dsec.gov.mo/e/company.aspx

www.dsec.gov.mo 2021.5

Tel: (853) 8399 5311

<sup>#</sup> Confidential data '000 Thousand MOP Macao Pataca