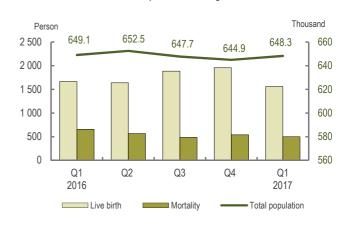

#### **Population Change**

# 1<sup>ST</sup> QUARTER 2017

- Total population was 648,300, an increase of 3,400 quarter-to-quarter; female population accounted for 52.7% of the total.
- There were 1,560 live births delivered, a decrease of 397 quarter-to-quarter. The sex ratio at birth stood at 101.8. Mortality totalled 499, a decrease of 39 quarter-to-
- Chinese immigrants totalled 1,211 and individuals granted right of abode totalled 411, up by 423 and 15 respectively quarter-to-quarter.
- Non-resident workers totalled 179,879 at the end of the first quarter, up by 2,241 quarter-to-quarter.

#### **Principal Indicators**

|                                    | Current Previous quarter quarter |         | Change (%) |
|------------------------------------|----------------------------------|---------|------------|
| Total population                   | 648,300                          | 644,900 | 0.5        |
| Male                               | 306,700                          | 305,500 | 0.4        |
| Female                             | 341,600                          | 339,400 | 0.6        |
| Live birth                         | 1,560 1,957                      |         | -20.3      |
| Male                               | 787                              | 1,009   | -22.0      |
| Female                             | 773                              | 948     | -18.5      |
| Mortality                          | 499                              | 538     | -7.2       |
| Male                               | 301                              | 289     | 4.2        |
| Female                             | 198                              | 249     | -20.5      |
| Non-resident workers (end-period)  | 179,879                          | 177,638 | 1.3        |
| Document granted                   | 18,482                           | 17,710  | 4.4        |
| Document annulled                  | 16,241                           | 20,349  | -20.2      |
| Individuals granted right of abode |                                  |         |            |
| Right of abode granted             | 411                              | 396     | 3.8        |
| Right of abode annulled            | 426                              | 172     | 147.7      |
| Chinese immigrants                 | 1,211                            | 788     | 53.7       |

#### First Quarter Data of Past Years

|                  | 2013    | 2014    | 2015    | 2016    |
|------------------|---------|---------|---------|---------|
| Total population | 586,300 | 613,200 | 640,700 | 649,100 |
| Live birth       | 1,609   | 1,637   | 1,712   | 1,664   |
| Mortality        | 493     | 550     | 542     | 658     |