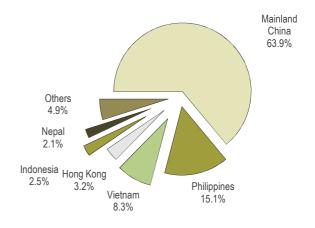

### Non-resident Workers by Country/Territory

# 1<sup>ST</sup> QUARTER 2017

- Total population was 648,300, an increase of 3,400 quarter-to-quarter; female population accounted for 52.7% of the total.
- There were 1,560 live births delivered, a decrease of 397 quarter-to-quarter. The sex ratio at birth stood at 101.8. Mortality totalled 499, a decrease of 39 quarter-to-
- Chinese immigrants totalled 1,211 and individuals granted right of abode totalled 411, up by 423 and 15 respectively quarter-to-quarter.
- Non-resident workers totalled 179,879 at the end of the first quarter, up by 2,241 quarter-to-quarter.

#### **Principal Indicators**

|                                    | Current Previous quarter quarter |         | Change (%) |
|------------------------------------|----------------------------------|---------|------------|
| Total population                   | 648,300                          | 644,900 | 0.5        |
| Male                               | 306,700                          | 305,500 | 0.4        |
| Female                             | 341,600                          | 339,400 | 0.6        |
| Live birth                         | 1,560 1,957                      |         | -20.3      |
| Male                               | 787                              | 1,009   | -22.0      |
| Female                             | 773                              | 948     | -18.5      |
| Mortality                          | 499                              | 538     | -7.2       |
| Male                               | 301                              | 289     | 4.2        |
| Female                             | 198                              | 249     | -20.5      |
| Non-resident workers (end-period)  | 179,879                          | 177,638 | 1.3        |
| Document granted                   | 18,482                           | 17,710  | 4.4        |
| Document annulled                  | 16,241                           | 20,349  | -20.2      |
| Individuals granted right of abode |                                  |         |            |
| Right of abode granted             | 411                              | 396     | 3.8        |
| Right of abode annulled            | 426                              | 172     | 147.7      |
| Chinese immigrants                 | 1,211                            | 788     | 53.7       |