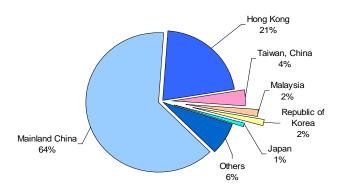

### Major Sources of Asian Visitors

| Place of Residence | Current<br>Month | Year-on-year<br>(%) | Cumulative |  |
|--------------------|------------------|---------------------|------------|--|
| Mainland China     | 1,546,641        | 2.9                 | 17,011,773 |  |
| Hong Kong          | 522,653          | -1.4                | 6,195,214  |  |
| Taiwan, China      | 85,707           | 7.3                 | 914,614    |  |
| Malaysia           | 38,779           | 13.0                | 250,201    |  |
| Republic of Korea  | 38,505           | 11.0                | 427,857    |  |
| Japan              | 27,469           | 12.5                | 260,832    |  |
| Philippines        | 27,004           | 9.9                 | 246,874    |  |

# Place of Residence of Visitors

For additional information: http://www.dsec.gov.mo/e/visitor.aspx

Alameda Dr. Carlos d' Assumpção, No. 411-417, Dynasty Plaza, 17<sup>th</sup> floor, Macao Tel: (853) 8399 5311 Fax: (853) 2830 7825 E-mail: info@dsec.gov.mo Official Statistics. Reproduction of these data is allowed provided the source is quoted.