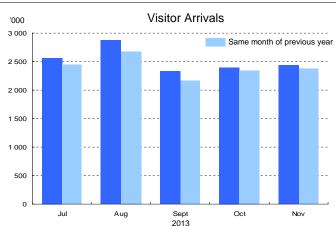

## November 2013

- Visitor arrivals increased by 2% year-on-year to 2,432,975; same-day visitors accounted for 52% of the total. In the first eleven
  months, visitor arrivals totalled 26,737,993, an increase of 5% year-on-year.
- Mainland visitors totalled 1,546,641, with 45% travelling to Macao under the Individual Visit Scheme. Visitors from Japan increased by 12% year-on-year in November, ending the downward trend for 14 consecutive months, yet decreased by 29% year-on-year in the first eleven months.
- The average length of stay of visitors stood at 1.0 day; overnight and same-day visitors stayed an average of 2.0 days and 0.2 day respectively.

### **Principal Indicators**

|                                           | Current<br>Month     | Year-on-year (%) | Cumulative              |
|-------------------------------------------|----------------------|------------------|-------------------------|
| Visitor Arrivals                          | 2,432,975            | 2.5              | 26,737,993              |
| Same-day Visitors                         | 1,271,023            | 4.7              | 13,742,523              |
| Mainland Visitors Individual Visit Scheme | 1,546,641<br>697.024 | 2.9<br>10.2      | 17,011,773<br>7,358,693 |
| Average Length of Stay (Day)              | 1.0                  | -                |                         |