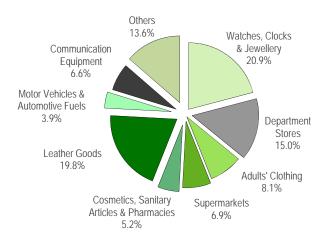

## Value of Retail Sales by Principal Activity

|                               |                    |                           | Million MOP<br>Change (%) |                        |  |
|-------------------------------|--------------------|---------------------------|---------------------------|------------------------|--|
|                               | Current<br>Quarter | Same Quarter<br>Last Year | Year-on-Year              | Quarter-to-<br>Quarter |  |
| Watches, Clocks & Jewellery   | 3 898              | 3 998                     | -2.5                      | -4.0                   |  |
| Leather Goods                 | 3 700              | 3 412                     | 8.4                       | 11.0                   |  |
| Department Stores             | 2 794              | 2 882                     | -3.1                      | -2.4                   |  |
| Adults' Clothing              | 1 510              | 1 695                     | -10.9                     | -2.9                   |  |
| Supermarkets                  | 1 281              | 1 200                     | 6.7                       | -8.6                   |  |
| Communication Equipment       | 1 230              | 1 119                     | 9.9                       | 42.8                   |  |
| Cosmetics & Sanitary Articles | 524                | 620                       | -15.6                     | -12.3                  |  |
| Pharmacies                    | 439                | 442                       | -0.7                      | 0.1                    |  |
| Motor Vehicles                | 429                | 575                       | -25.3                     | -25.8                  |  |
| Automotive Fuels              | 297                | 291                       | 2.1                       | -2.2                   |  |

Structure of sales value

Alameda Dr. Carlos d' Assumpção No. 411-417, Dynasty Plaza, 17th floor, Macao Official Statistics. Reproduction of these data is allowed provided the source is quoted. Tel: (853) 8399 5311