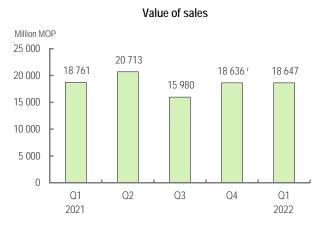

# **RETAIL SALES SURVEY**

1<sup>ST</sup> QUARTER 2022

Government of Macao Special Administrative Region Statistics and Census Service

- Value of retail sales edged up by 0.1% to MOP18.65 billion as compared with the revised figure of MOP18.64 billion in the fourth quarter of 2021; however, the value represented a year-on-year drop of 0.6%.

 Volume index of retail sales grew by 0.7% quarter-to-quarter and 1.9% year-on-year. Among the major retail trade activities, sales volume indices of Leather Goods and Communication Equipment showed notable year-on-year increase, whereas the indices of Motor Vehicles and Automotive Fuels declined.

#### **Principal Indicators**

|                                        | Current Corre Queste |                           | Change (%)   |                        |  |
|----------------------------------------|----------------------|---------------------------|--------------|------------------------|--|
|                                        |                      | Same Quarter<br>Last Year | Year-on-Year | Quarter-to-<br>Quarter |  |
| Value of Retail Sales<br>(million MOP) | 18 647               | 18 761                    | -0.6         | 0.1                    |  |
| Sales Volume Index                     | 136.38               | 133.87                    | 1.9          | 0.7                    |  |