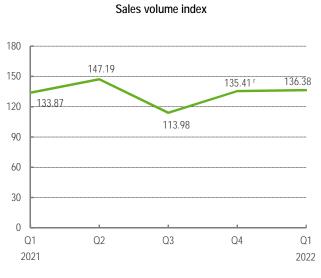

 Volume index of retail sales grew by 0.7% quarter-to-quarter and 1.9% year-on-year. Among the major retail trade activities, sales volume indices of Leather Goods and Communication Equipment showed notable year-on-year increase, whereas the indices of Motor Vehicles and Automotive Fuels declined.

#### **Principal Indicators**

|                                        | Current Corre Queste |                           | Change (%)   |                        |  |
|----------------------------------------|----------------------|---------------------------|--------------|------------------------|--|
|                                        |                      | Same Quarter<br>Last Year | Year-on-Year | Quarter-to-<br>Quarter |  |
| Value of Retail Sales<br>(million MOP) | 18 647               | 18 761                    | -0.6         | 0.1                    |  |
| Sales Volume Index                     | 136.38               | 133.87                    | 1.9          | 0.7                    |  |