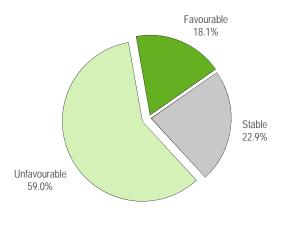

## Retailers' forecast of business prospects for the second quarter compared with the first quarter