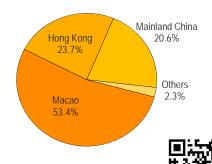

# 4<sup>TH</sup> QUARTER 2020

- Number of newly incorporated companies increased by 101 year-on-year to 1,537 in the fourth quarter, while total value of registered capital fell by 58.1% to MOP142 million. Macao contributed MOP76 million to the capital of newly incorporated companies, accounting for 53.4% of the total. Capital from Hong Kong amounted to MOP34 million. Capital from mainland China totalled MOP29 million, of which 48.9% came from the Mainland cities in the Greater Bay Area.
- Companies in dissolution totalled 182 and the value of registered capital amounted to MOP80 million. At the end of 2020, number of registered companies in Macao totalled 76,451.
- For the whole year of 2020, a total of 5,695 new companies were incorporated, a decrease of 445 year-on-year; total value of registered capital fell by 85.8% to MOP607 million.

#### Origin of capital of newly incorporated companies

For additional information:

http://www.dsec.gov.mo/e/company.aspx

Alameda Dr. Carlos d' Assumpção No. 411-417, Dynasty Plaza, 17th floor, Macao Tel: (853) 8399 5311 Official Statistics. Reproduction of these data is allowed provided the source is quoted