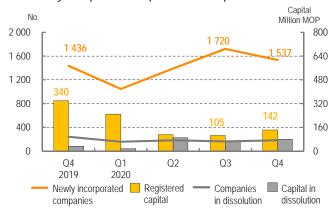

# 4<sup>TH</sup> QUARTER 2020

- Number of newly incorporated companies increased by 101 year-on-year to 1,537 in the fourth quarter, while total value of registered capital fell by 58.1% to MOP142 million. Macao contributed MOP76 million to the capital of newly incorporated companies, accounting for 53.4% of the total. Capital from Hong Kong amounted to MOP34 million. Capital from mainland China totalled MOP29 million, of which 48.9% came from the Mainland cities in the Greater Bay Area.
- Companies in dissolution totalled 182 and the value of registered capital amounted to MOP80 million. At the end of 2020, number of registered companies in Macao totalled 76,451.
- For the whole year of 2020, a total of 5,695 new companies were incorporated, a decrease of 445 year-on-year; total value of registered capital fell by 85.8% to MOP607 million.

#### Newly incorporated companies and companies in dissolution