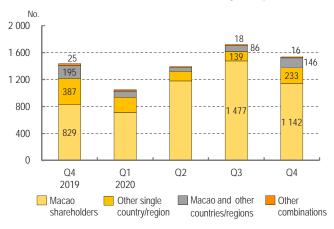

| 40   | 6 787                 |

#### Historical data of the fourth quarter

|                                   | 2016    | 2017    | 2018    | 2019    |
|-----------------------------------|---------|---------|---------|---------|
| Newly incorporated companies      | 1 047   | 1 226   | 1 360   | 1 436   |
| Registered capital ('000 MOP)     | 347 376 | 596 796 | 276 911 | 339 714 |
| Companies in dissolution          | 193     | 225     | 208     | 239     |
| Capital in dissolution ('000 MOP) | 510 514 | 27 376  | 226 389 | 33 437  |

Symbols and Abbreviations:

'000 Thousand MOP Macao Pataca

## Source of data: Commerce and Movable Property Registry

#### Newly incorporated companies and companies in dissolution



### Combination of shareholders of newly incorporated



#### Origin of capital of newly incorporated companies



For additional information:

http://www.dsec.gov.mo/e/company.aspx

Alameda Dr. Carlos d' Assumpção No. 411-417, Dynasty Plaza, 17th floor, Macao Tel: (853) 8399 5311 Official Statistics. Reproduction of these data is allowed provided the source is quoted

www.dsec.gov.mo 2021.2