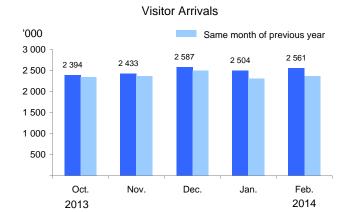

## February 2014

- Visitor arrivals increased by 8% year-on-year to 2,560,560; same-day visitors accounted for 54% of the total. In the first two
  months, visitor arrivals totalled 5,064,169, an increase of 8% year-on-year.
- Mainland visitors totalled 1,714,776, with 821,844 (48% of total) travelling to Macao under the Individual Visit Scheme, up by 9% year-on-year. Visitors from the Republic of Korea and Japan surged by 33% and 23% year-on-year. However, long-haul visitors from Australia registered an increase of 15% year-on-year.
- The average length of stay of visitors stood at 1.0 day; overnight and same-day visitors stayed an average of 1.9 days and 0.2 day respectively.

### **Principal Indicators**

|                              | Current Month | Year-on-year<br>Change | Cumulative |
|------------------------------|---------------|------------------------|------------|
| Visitor Arrivals             | 2,560,560     | 7.7 %                  | 5,064,169  |
| Same-day Visitors            | 1,383,257     | 9.5 %                  | 2,727,358  |
| Average Length of Stay (Day) | 1.0           | 0.1 day                |            |