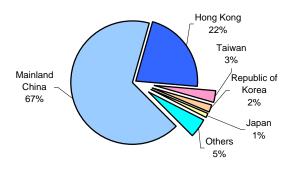

### Major Sources of Visitors

| Place of Residence | Current Month | Year-on-year<br>Change (%) | Cumulative |
|--------------------|---------------|----------------------------|------------|
| Asia:              |               |                            |            |
| Mainland China     | 1,714,776     | 13.7                       | 3,404,053  |
| Hong Kong          | 551,626       | -8.4                       | 1,045,775  |
| Taiwan             | 73,160        | -9.8                       | 151,019    |
| Republic of Korea  | a 52,427      | 33.1                       | 111,570    |
| Japan              | 25,730        | 22.6                       | 51,466     |
| Long-haul:         |               |                            |            |
| U.S.A.             | 12,413        | 2.5                        | 26,896     |
| Australia          | 7,556         | 15.0                       | 18,867     |
| Canada             | 5,318         | 1.6                        | 11,068     |
| United Kingdom     | 4,125         | -5.1                       | 8,400      |
| Russian Federati   | on 2,027      | -0.8                       | 6,142      |

#### Place of Residence of Visitors

For additional information:

http://www.dsec.gov.mo/e/visitor.aspx

Alameda Dr. Carlos d' Assumpção, No. 411-417, Dynasty Plaza, 17th floor, Macao Tel: (853) 8399 5311 Fax: (853) 2830 7825 E-mail: info@dsec.gov.mo Official Statistics. Reproduction of these data is allowed provided the source is quoted.