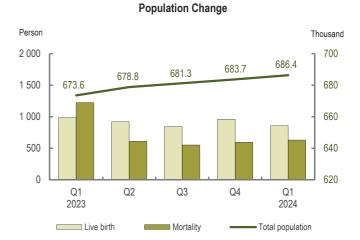

1<sup>ST</sup> QUARTER 2024

Government of Macao Special Administrative Region Statistics and Census Service

- Total population was 686,400 at the end of the first quarter, up by 2,700 quarter-on-quarter; the increase was mainly due to a rise in the number of non-resident workers living in Macao. The female population was 366,200, accounting for 53.4% of the total.
- There were 856 live births delivered, down by 105 quarter-on-quarter; the sex ratio at birth was 111.9. Mortality totalled 631, up by 37 quarter-on-quarter.
- New arrivals from mainland China with one-way permit decreased by 251 quarter-on-quarter to 726, while the number of individuals newly granted right of abode grew by 54 to 272.
- Non-resident workers totalled 179,469 at the end of the first quarter, up by 2,808 quarter-on-quarter.

# **Principal Indicators**

|                                                      | Current<br>quarter | Previous<br>quarter | Change<br>(%) |
|------------------------------------------------------|--------------------|---------------------|---------------|
| Total population (end-of-period)                     | 686,400            | 683,700             | 0.4           |
| Male                                                 | 320,200            | 318,900             | 0.4           |
| Female                                               | 366,200            | 364,800             | 0.4           |
| Live birth                                           | 856                | 961                 | -10.9         |
| Male                                                 | 452                | 518                 | -12.7         |
| Female                                               | 404                | 443                 | -8.8          |
| Mortality                                            | 631 P              | 594                 | 6.2           |
| Male                                                 | 363 p              | 336                 | 8.0           |
| Female                                               | 268 p              | 258                 | 3.9           |
| Non-resident workers<br>(end-of-period)              | 179,469            | 176,661             | 1.6           |
| Document granted                                     | 16,068             | 18,355              | -12.5         |
| Document annulled                                    | 13,260             | 13,438              | -1.3          |
| Individuals granted right of abode                   |                    |                     |               |
| Right of abode newly granted                         | 272                | 218                 | 24.8          |
| Right of abode revoked and expire                    | d 151              | 221                 | -31.7         |
| New arrivals from mainland China with one-way permit | 726                | 977                 | -25.7         |

### First Quarter Data of Past Years

|                  | 2020    | 2021    | 2022    | 2023    |
|------------------|---------|---------|---------|---------|
| Total population | 696,100 | 682,500 | 681,700 | 673,600 |
| Live birth       | 1,383   | 1,173   | 1,178   | 987     |
| Mortality        | 555     | 593     | 615     | 1,225   |