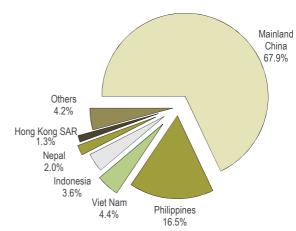

| 751                | 720                 | 4.3           |
| Female at first marriage | 772                | 728                 | 6.0           |

## **Top Three Underlying Causes of Death**

|                                    | Current<br>quarter <sup>p</sup> | Previous<br>quarter | Change<br>(%) |
|------------------------------------|---------------------------------|---------------------|---------------|
| Neoplasms                          | 232                             | 221                 | 5.0           |
| Diseases of the circulatory system | 159                             | 131                 | 21.4          |
| Diseases of the respiratory system | 110                             | 103                 | 6.8           |



## Non-resident Workers by Country/Territory



### First Quarter Data of Past Years

|                  | 2020    | 2021    | 2022    | 2023    |
|------------------|---------|---------|---------|---------|
| Total population | 696,100 | 682,500 | 681,700 | 673,600 |
| Live birth       | 1,383   | 1,173   | 1,178   | 987     |
| Mortality        | 555     | 593     | 615     | 1,225   |



## p Provisional figures

Sources of data: Hospitals, Civil Affairs Registry, Public Security Police Force and Identification Services Bureau

Alameda Dr. Carlos d'Assumpção, No. 411-417, Dynasty Plaza, 17th floor, Macao Tel: (853) 8399 5311 Official Statistics. Reproduction of these data is allowed provided the source is quoted. For additional information: http://www.dsec.gov.mo/e/demo.aspx

Fax: (853) 2830 7825 E-mail: info@dsec.gov.mo