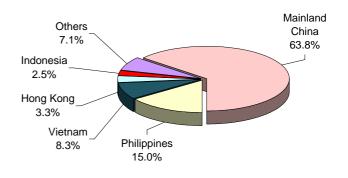

| 5.4           | 3,891 |
| Male at first marriage   | 837             | 771              | 8.6           | 3,260 |
| Female at first marriage | 860             | 796              | 8.0           | 3,369 |

#### Top Three Underlying Causes of Death

|                                    | Current quarter | Previous quarter | Change<br>(%) | 2016 |
|------------------------------------|-----------------|------------------|---------------|------|
| Neoplasms                          | 210             | 195 <sup>r</sup> | 7.7           | 822  |
| Diseases of the circulatory system | 130             | 97 <sup>r</sup>  | 34.0          | 548  |
| Diseases of the respiratory system | 85              | 71 <sup>r</sup>  | 19.7          | 382  |



### Non-resident workers by country/region



#### Historical Data

|                  |        | 2012    | 2013    | 2014    | 2015    |
|------------------|--------|---------|---------|---------|---------|
| Total population |        | 582,000 | 607,500 | 636,200 | 646,800 |
| Live birth       | Q4     | 2,109   | 1,756   | 2,086   | 1,862   |
|                  | Annual | 7,315   | 6,571   | 7,360   | 7,055   |
| Mortality        | Q4     | 444     | 528     | 487     | 485     |
|                  | Annual | 1,841   | 1,920   | 1,939   | 2,002   |

r Revised figures

Sources of data: Hospitals, Civil Affairs Registry and

Public Security Police Force

For additional information: http://www.dsec.gov.mo/e/demo.aspx



Alameda Dr. Carlos d'Assumpção, No. 411-417, Dynasty Plaza, 17th floor, Macao Tel: (853) 8399 5311 Fax: (853) 2830