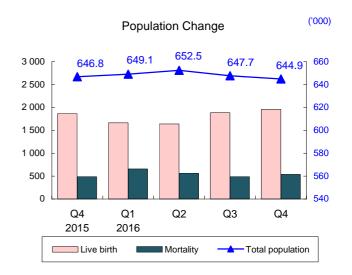

# 4<sup>TH</sup> QUARTER 2016

- Total population was 644,900 at end-2016, a decrease of 1,900 year-on-year; female population totalled 339,400, accounting for 52.6% of the total.
- There were 1,957 live births delivered in the fourth quarter, up by 71 quarter-to-quarter; mortality totalled 538, up by 52. In 2016, a total of 7,146 live births were recorded, up by 91 year-on-year; mortality rose by 246 to 2,248.
- Chinese immigrants totalled 788 in the fourth quarter, down by 785 quarter-to-quarter; individuals granted right of abode totalled 396, up by 23. In 2016, Chinese immigrants decreased by 25.3% to 6,327.
- Non-resident workers totalled 177,638 at end-2016, down by 2.2% year-on-year.

## **Principal Indicators**

|                                    | Current quarter | Previous quarter | Change<br>(%) | 2016    |  |
|------------------------------------|-----------------|------------------|---------------|---------|--|
| Total population                   | 644,900         | 647,700          | -0.4          | 644,900 |  |
| Male                               | 305,500         | 315,000          | -3.0          | 305,500 |  |
| Female                             | 339,400         | 332,700          | 2.0           | 339,400 |  |
| Live birth                         | 1,957           | 1,886            | 3.8           | 7,146   |  |
| Male                               | 1,009           | 1,004 r          | 0.5           | 3,733   |  |
| Female                             | 948             | 882              | 7.5           | 3,413   |  |
| Mortality                          | 538             | 486 r            | 10.7          | 2,248   |  |
| Male                               | 289             | 295 r            | -2.0          | 1,274   |  |
| Female                             | 249             | 191 <sup>r</sup> | 30.4          | 974     |  |
| Non-resident workers (end-period)  | 177,638         | 180,277          | -1.5          | 177,638 |  |
| Document granted                   | 17,710          | 21,569           | -17.9         | 78,413  |  |
| Document annulled                  | 20,349          | 23,751           | -14.3         | 82,421  |  |
| Individuals granted right of abode |                 |                  |               |         |  |
| Right of abode granted             | 396             | 373              | 6.2           | 1,447   |  |
| Right of abode annulled            | 172             | 208              | -17.3         | 829     |  |
| Chinese immigrants                 | 788             | 1,573            | -49.9         | 6,327   |  |

#### Historical Data

|                  |        | 2012    | 2013    | 2014    | 2015    |
|------------------|--------|---------|---------|---------|---------|
| Total population |        | 582,000 | 607,500 | 636,200 | 646,800 |
| Live birth       | Q4     | 2,109   | 1,756   | 2,086   | 1,862   |
|                  | Annual | 7,315   | 6,571   | 7,360   | 7,055   |
| Mortality        | Q4     | 444     | 528     | 487     | 485     |
|                  | Annual | 1,841   | 1,920   | 1,939   | 2,002   |