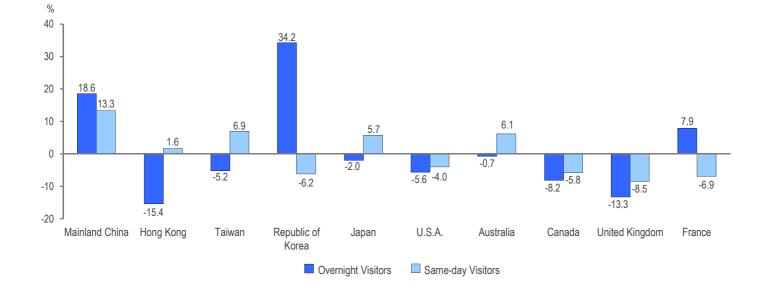

# **NOVEMBER 2017**

- Visitor arrivals totalled 2,833,061, up by 9.4% year-on-year. Overnight visitors and same-day visitors increased by 10.0% and 8.8% respectively. The average length of stay of visitors held steady year-on-year at 1.2 days. In the first eleven months of 2017, visitor arrivals totalled 29,556,816, up by 5.1% year-on-year.
- Visitors from Mainland China increased by 16.1% year-on-year, with those travelling under the Individual Visit Scheme rising by 12.0% to 886,093. Visitors from the Republic of Korea and Taiwan went up by 16.9% and 0.7% respectively, while those from Hong Kong dropped by 6.8%. Visitors from the United States, Canada and the United Kingdom registered decreases, whereas those from Australia increased.

#### **Major Visitor Markets**

|                   | Current<br>Month | Change<br>(%) | Cumulative | Change<br>(%) |  |
|-------------------|------------------|---------------|------------|---------------|--|
| Mainland China    | 1 981.0          | 16.1          | 20 127.4   | 7.8           |  |
| Hong Kong         | 470.8            | -6.8          | 5 592.7    | -3.8          |  |
| Taiwan            | 84.1             | 0.7           | 971.5      | -0.8          |  |
| Republic of Korea | 72.5             | 16.9          | 797.1      | 34.7          |  |
| Japan             | 34.5             | 1.1           | 300.5      | 10.8          |  |
| U.S.A.            | 19.8             | -4.8          | 168.6      | -2.1          |  |
| Australia         | 8.2              | 2.4           | 79.5       | -5.3          |  |
| Canada            | 7.8              | -7.0          | 67.1       | -1.2          |  |
| United Kingdom    | 5.7              | -11.1         | 52.6       | -7.1          |  |
| France            | 4.3              | 0.3           | 37.1       | -4.3          |  |