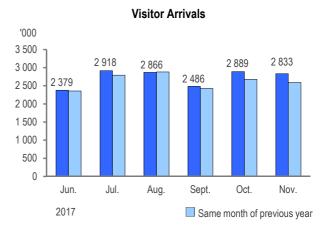

# **NOVEMBER 2017**

- Visitor arrivals totalled 2,833,061, up by 9.4% year-on-year. Overnight visitors and same-day visitors increased by 10.0% and 8.8% respectively. The average length of stay of visitors held steady year-on-year at 1.2 days. In the first eleven months of 2017, visitor arrivals totalled 29,556,816, up by 5.1% year-on-year.
- Visitors from Mainland China increased by 16.1% year-on-year, with those travelling under the Individual Visit Scheme rising by 12.0% to 886,093. Visitors from the Republic of Korea and Taiwan went up by 16.9% and 0.7% respectively, while those from Hong Kong dropped by 6.8%. Visitors from the United States, Canada and the United Kingdom registered decreases, whereas those from Australia increased.