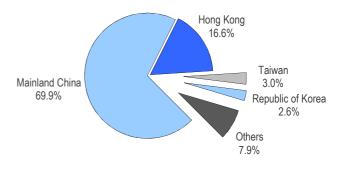

#### **Major Visitor Markets**

|                   | Current<br>Month | Change<br>(%) | Cumulative | Change<br>(%) |  |
|-------------------|------------------|---------------|------------|---------------|--|
| Mainland China    | 1 981.0          | 16.1          | 20 127.4   | 7.8           |  |
| Hong Kong         | 470.8            | -6.8          | 5 592.7    | -3.8          |  |
| Taiwan            | 84.1             | 0.7           | 971.5      | -0.8          |  |
| Republic of Korea | 72.5             | 16.9          | 797.1      | 34.7          |  |
| Japan             | 34.5             | 1.1           | 300.5      | 10.8          |  |
| U.S.A.            | 19.8             | -4.8          | 168.6      | -2.1          |  |
| Australia         | 8.2              | 2.4           | 79.5       | -5.3          |  |
| Canada            | 7.8              | -7.0          | 67.1       | -1.2          |  |
| United Kingdom    | 5.7              | -11.1         | 52.6       | -7.1          |  |
| France            | 4.3              | 0.3           | 37.1       | -4.3          |  |