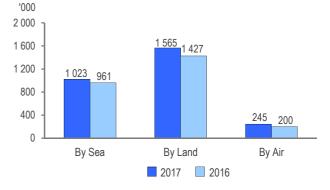

'000

- Visitor arrivals by air (+22.6%), by land (+9.6%) and by sea (+6.4%) recorded year-on-year growth.

#### **Principal Indicators**

|                                        | Current<br>Month | Change<br>(%) | Cumulative | Change<br>(%) |
|----------------------------------------|------------------|---------------|------------|---------------|
| Visitor Arrivals ('000)                | 2 833.1          | 9.4           | 29 556.8   | 5.1           |
| Overnight Visitors                     | 1 511.8          | 10.0          | 15 619.5   | 10.4          |
| Same-day Visitors                      | 1 321.3          | 8.8           | 13 937.3   | -0.3          |
| By mode of transport                   |                  |               |            |               |
| Sea                                    | 1 023.0          | 6.4           | 10 163.1   | 4.6           |
| Land                                   | 1 565.0          | 9.6           | 16 905.4   | 4.1           |
| Air                                    | 245.1            | 22.6          | 2 488.3    | 13.6          |
| Average Length of Stay of Visitors (Da | ay) 1.2          | -             | 1.2        | -             |
| Overnight Visitors                     | 2.1              | -             | 2.1        | -0.1 day      |
| Same-day Visitors                      | 0.2              | -             | 0.2        | -             |