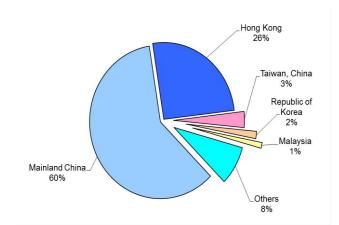

#### Major Sources of Asian Visitors

| Place of Residence | Current Month | Year-on-year<br>(%) | 1 <sup>st</sup> Quarter |
|--------------------|---------------|---------------------|-------------------------|
| Mainland China     | 1,431,810     | -1.1                | 4,414,194               |
| Hong Kong          | 612,367       | 9.0                 | 1,724,330               |
| Taiwan, China      | 80,651        | -0.3                | 238,588                 |
| Republic of Korea  | 36,786        | 8.3                 | 128,834                 |
| Malaysia           | 28,851        | -7.7                | 64,883                  |
| Japan              | 28,719        | -27.2               | 76,610                  |
| Thailand           | 26,369        | 39.0                | 60,792                  |

### Place of Residence of Visitors

For additional information: http://www.dsec.gov.mo/e/visitor.aspx