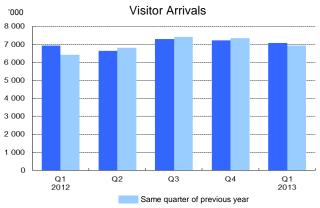

# March 2013

- Visitor arrivals increased slightly by 1.6% year-on-year to 2,387,281, with same-day visitors accounting for 51.0% of the total. \_ In the first quarter of 2013, the growth in visitor arrivals narrowed to 1.9% year-on-year.
- Mainland visitors totalled 1,431,810, with 40.7% travelling to Macao under the Individual Visit Scheme. \_
- The average length of stay of visitors stood at 1.0 day, with overnight and same-day visitors staying 1.8 days and 0.2 day \_ respectively.

#### **Principal Indicators**

|                                              | Current<br>Month     | Year-on-year<br>change | 1 <sup>st</sup> Quarter |
|----------------------------------------------|----------------------|------------------------|-------------------------|
| Visitor Arrivals                             | 2,387,281            | 1.6%                   | 7,076,442               |
| Same-day Visitors                            | 1,216,775            | -4.5%                  | 3,675,841               |
| Mainland Visitors<br>Individual Visit Scheme | 1,431,810<br>582,774 | -1.1%<br>4.8%          | 4,414,194<br>1,953,532  |
| Average Length of Stay (Day)                 | 1.0                  | 0.1 day                | 1.0                     |

#### Historical Data

www.dsec.gov.mo

| Historical Data         |        |        |        |        | '000   |
|-------------------------|--------|--------|--------|--------|--------|
|                         | 2008   | 2009   | 2010   | 2011   | 2012   |
| Annual Total            | 22,933 | 21,753 | 24,965 | 28,002 | 28,082 |
| 1 <sup>st</sup> Quarter | 6,036  | 5,454  | 6,115  | 6,431  | 6,942  |
| March                   | 2,136  | 1,884  | 2,011  | 2,191  | 2,350  |