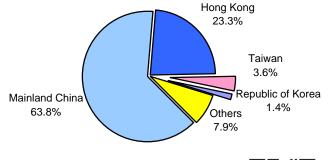

### Major Visitor Markets

|           | Year-on-                                                               |                                                                                                                                                                                                                                                                                                                      | Year-on-                                                                                                                                                                                                                                                                                                                                                                                                                                                                                |
|-----------|------------------------------------------------------------------------|----------------------------------------------------------------------------------------------------------------------------------------------------------------------------------------------------------------------------------------------------------------------------------------------------------------------|-----------------------------------------------------------------------------------------------------------------------------------------------------------------------------------------------------------------------------------------------------------------------------------------------------------------------------------------------------------------------------------------------------------------------------------------------------------------------------------------|
| Current   | Current year Cumulative                                                |                                                                                                                                                                                                                                                                                                                      | year                                                                                                                                                                                                                                                                                                                                                                                                                                                                                    |
| Month     | Change                                                                 | Cumulative                                                                                                                                                                                                                                                                                                           | Change                                                                                                                                                                                                                                                                                                                                                                                                                                                                                  |
|           | (%)                                                                    |                                                                                                                                                                                                                                                                                                                      | (%)                                                                                                                                                                                                                                                                                                                                                                                                                                                                                     |
| 1,435,189 | -10.1                                                                  | 9,784,792                                                                                                                                                                                                                                                                                                            | -4.2                                                                                                                                                                                                                                                                                                                                                                                                                                                                                    |
| 523,789   | 2.0                                                                    | 3,155,152                                                                                                                                                                                                                                                                                                            | -0.3                                                                                                                                                                                                                                                                                                                                                                                                                                                                                    |
| 80,272    | -5.9                                                                   | 465,497                                                                                                                                                                                                                                                                                                              | 0#                                                                                                                                                                                                                                                                                                                                                                                                                                                                                      |
| 31,406    | -24.8                                                                  | 293,563                                                                                                                                                                                                                                                                                                              | 9.6                                                                                                                                                                                                                                                                                                                                                                                                                                                                                     |
| 20,991    | -13.3                                                                  | 128,593                                                                                                                                                                                                                                                                                                              | -15.3                                                                                                                                                                                                                                                                                                                                                                                                                                                                                   |
| 15,180    | -0.9                                                                   | 88,475                                                                                                                                                                                                                                                                                                               | -2.1                                                                                                                                                                                                                                                                                                                                                                                                                                                                                    |
| 6,487     | -6.0                                                                   | 45,772                                                                                                                                                                                                                                                                                                               | -15.6                                                                                                                                                                                                                                                                                                                                                                                                                                                                                   |
| 4,718     | 6.7                                                                    | 34,449                                                                                                                                                                                                                                                                                                               | -0.7                                                                                                                                                                                                                                                                                                                                                                                                                                                                                    |
| 4,210     | 7.7                                                                    | 28,086                                                                                                                                                                                                                                                                                                               | -3.7                                                                                                                                                                                                                                                                                                                                                                                                                                                                                    |
| 1,485     | -19.1                                                                  | 12,258                                                                                                                                                                                                                                                                                                               | -28.2                                                                                                                                                                                                                                                                                                                                                                                                                                                                                   |
|           | Month  1,435,189 523,789 80,272 31,406 20,991 15,180 6,487 4,718 4,210 | Current Month         year Change (%)           1,435,189         -10.1           523,789         2.0           80,272         -5.9           31,406         -24.8           20,991         -13.3           15,180         -0.9           6,487         -6.0           4,718         6.7           4,210         7.7 | Current Month         year Change (%)         Cumulative           1,435,189         -10.1         9,784,792           523,789         2.0         3,155,152           80,272         -5.9         465,497           31,406         -24.8         293,563           20,991         -13.3         128,593           15,180         -0.9         88,475           6,487         -6.0         45,772           4,718         6.7         34,449           4,210         7.7         28,086 |

## Major Visitor Markets

For additional information: <a href="http://www.dsec.gov.mo/e/visitor.aspx">http://www.dsec.gov.mo/e/visitor.aspx</a>

Alameda Dr. Carlos d' Assumpção, No. 411-417, Dynasty Plaza, 17th floor, Macao Tel: (853) 8399 5311 Fax: (853) 2830 7825 E-mail: info@dsec.gov.mo Official Statistics. Reproduction of these data is allowed provided the source is quoted.