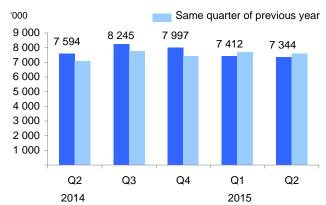

### June 2015

- Visitor arrivals decreased by 7.6% year-on-year, with same-day visitors and overnight visitors dropping by 9.7% and 5.2% respectively. The average length of stay of visitors increased by 0.2 day year-on-year to 1.2 days; overnight and same-day visitors had an average stay of 2.2 days and 0.2 day respectively. Total visitor arrivals in the first half year of 2015 decreased by 3.5% year-on-year.
- Visitors from Mainland China decreased by 10.1% year-on-year, with those travelling under the Individual Visit Scheme falling by 4.2%. Visitors from Hong Kong increased by 2.0%, while those from Taiwan decreased by 5.9%. Long-haul visitors from Canada registered year-on-year increase, while those from the United States saw decline.
- Visitor arrivals by land and by sea dropped by 8.3% and 7.8% respectively year-on-year, while those arriving by air rose marginally by 0.3%.