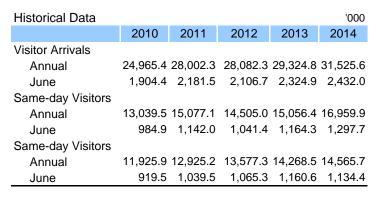

# VISITOR ARRIVALS

### June 2015

- Visitor arrivals decreased by 7.6% year-on-year, with same-day visitors and overnight visitors dropping by 9.7% and 5.2% respectively. The average length of stay of visitors increased by 0.2 day year-on-year to 1.2 days; overnight and same-day visitors had an average stay of 2.2 days and 0.2 day respectively. Total visitor arrivals in the first half year of 2015 decreased by 3.5% year-on-year.
- Visitors from Mainland China decreased by 10.1% year-on-year, with those travelling under the Individual Visit Scheme falling by 4.2%. Visitors from Hong Kong increased by 2.0%, while those from Taiwan decreased by 5.9%. Long-haul visitors from Canada registered year-on-year increase, while those from the United States saw decline.
- Visitor arrivals by land and by sea dropped by 8.3% and 7.8% respectively year-on-year, while those arriving by air rose marginally by 0.3%.

#### **Principal Indicators**

|                              | Current<br>Month | Year-on-<br>year<br>Change | Cumulative | Year-on-<br>year<br>Change |
|------------------------------|------------------|----------------------------|------------|----------------------------|
| Visitor Arrivals             | 2,248,281        | -7.6%                      | 14,756,499 | -3.5%                      |
| By Sea                       | 851,151          | -7.8%                      | 5,551,215  | -5.0%                      |
| By Land                      | 1,234,229        | -8.3%                      | 8,187,352  | -3.0%                      |
| By Air                       | 162,901          | 0.3%                       | 1,017,932  | 1.5%                       |
| Same-day Visitors            | 1,172,411        | -9.7%                      | 8,140,142  | -0.7%                      |
| Overnight Visitors           | 1,075,870        | -5.2%                      | 6,616,357  | -6.6%                      |
| Average Length of Stay (Day) | 1.2              | 0.2 day                    |            |                            |