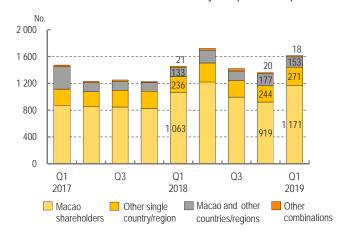

orated companies      | 1 455   | 1 117   | 1 472   | 1 453   |
| Registered capital ('000 MOP)     | 156 779 | 122 544 | 155 144 | 235 110 |
| Companies in dissolution          | 158     | 196     | 223     | 264     |
| Capital in dissolution ('000 MOP) | 25 918  | 52 290  | 56 128  | 117 438 |

Symbols and Abbreviations:

'000 Thousand MOP Macao Pataca # Confidential data

Source of data: Commerce and Movable Property Registry

Alameda Dr. Carlos d' Assumpção No. 411-417, Dynasty Plaza, 17th floor, Macao Tel: (853) 8399 5311 Fax: (853) 2830 7825 E-mail: info@dsec.gov.mo Official Statistics. Reproduction of these data is allowed provided the source is quoted.

#### Newly incorporated companies and companies in dissolution



# Combination of shareholders of newly incorporated companies



# Origin of capital of newly incorporated companies



For additional information:

http://www.dsec.gov.mo/e/company.aspx

www.dsec.gov.mo 2019.5