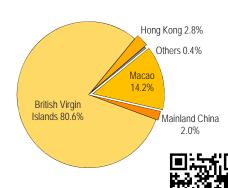

# Origin of capital of newly incorporated companies

For additional information:

http://www.dsec.gov.mo/e/company.aspx

www.dsec.gov.mo 2019.5

# 1<sup>ST</sup> QUARTER 2019

- A total of 1,613 new companies were incorporated, an increase of 160 year-on-year. Total value of registered capital soared by 428.7% to MOP1.2 billion, of which MOP1.1 billion came from Financial Services.
- As regards origin of capital, British Virgin Islands accounted for 80.6% of the total, at MOP1 billion. Macao and Hong Kong contributed MOP177 million and MOP35 million respectively. Capital from Mainland China totalled MOP25 million, with MOP13 million coming from the Mainland cities in the Greater Bay Area.
- Companies in dissolution totalled 210 and the value of registered capital amounted to MOP81 million. At the end of the first quarter, total number of registered companies was 67,590, an increase of 5,353 from a year earlier.