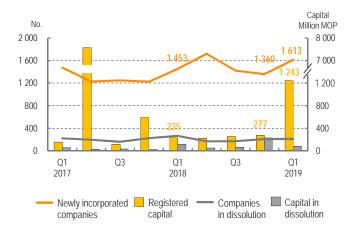

#### Newly incorporated companies and companies in dissolution

# 1<sup>ST</sup> QUARTER 2019

- A total of 1,613 new companies were incorporated, an increase of 160 year-on-year. Total value of registered capital soared by 428.7% to MOP1.2 billion, of which MOP1.1 billion came from Financial Services.
- As regards origin of capital, British Virgin Islands accounted for 80.6% of the total, at MOP1 billion. Macao and Hong Kong contributed MOP177 million and MOP35 million respectively. Capital from Mainland China totalled MOP25 million, with MOP13 million coming from the Mainland cities in the Greater Bay Area.
- Companies in dissolution totalled 210 and the value of registered capital amounted to MOP81 million. At the end of the first quarter, total number of registered companies was 67,590, an increase of 5,353 from a year earlier.

#### Historical data of the first quarter

|                                   | 2015    | 2016    | 2017    | 2018    |
|-----------------------------------|---------|---------|---------|---------|
| Newly incorporated companies      | 1 455   | 1 117   | 1 472   | 1 453   |
| Registered capital ('000 MOP)     | 156 779 | 122 544 | 155 144 | 235 110 |
| Companies in dissolution          | 158     | 196     | 223     | 264     |
| Capital in dissolution ('000 MOP) | 25 918  | 52 290  | 56 128  | 117 438 |