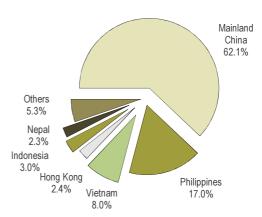

| 991                 | 14.2          |
| Male at first marriage   | 910                | 858                 | 6.1           |
| Female at first marriage | 948                | 860                 | 10.2          |

#### Top Three Underlying Causes of Death

|                                  | Current<br>quarter | Previous<br>quarter | Change<br>(%) |
|----------------------------------|--------------------|---------------------|---------------|
| Neoplasms                        | 212                | 222                 | -4.5          |
| Diseases of the circulatory syst | em 182             | 138                 | 31.9          |
| Diseases of the respiratory syst | tem 79             | 63                  | 25.4          |



# Non-resident Workers by Country/Territory



## First Quarter Data of Past Years

|                  | 2015    | 2016    | 2017    | 2018    |
|------------------|---------|---------|---------|---------|
| Total population | 640,700 | 649,100 | 648,300 | 656,700 |
| Live birth       | 1,712   | 1,664   | 1,560   | 1,414   |
| Mortality        | 542     | 658     | 507     | 523     |



E-mail: info@dsec.gov.mo

Sources of data: Hospitals, Civil Affairs Registry and Public Security Police Force

Alameda Dr. Carlos d'Assumpção, No. 411-417, Dynasty Plaza, 17th floor, Macao Official Statistics. Reproduction of these data is allowed provided the source is quoted. Tel: (853) 8399 5311 Fax: (85

Fax: (853) 2830 7825