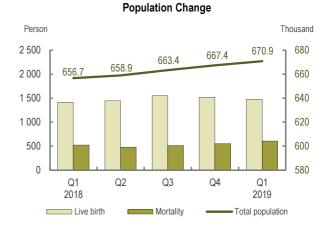

# 1<sup>ST</sup> QUARTER 2019

- Total population was 670,900, an increase of 3,500 quarter-to-quarter; female population accounted for 53.2% of the total.

- There were 1,475 live births delivered, a decrease of 43 quarter-to-quarter. The sex ratio at birth stood at 105.7. Mortality totalled 603, up by 51 quarter-to-quarter.
- Chinese immigrants increased by 264 quarter-to-quarter to 1,277, while individuals granted right of abode decreased by 57 to 166.
- Non-resident workers totalled 189,515 at the end of the first quarter, up by 1,035 quarter-to-quarter.

### **Principal Indicators**

|                                         | Current<br>quarter | Previous<br>quarter | Change<br>(%) |
|-----------------------------------------|--------------------|---------------------|---------------|
| Total population (end-of-period)        | 670,900            | 667,400             | 0.5           |
| Male                                    | 314,100            | 312,800             | 0.4           |
| Female                                  | 356,800            | 354,600             | 0.6           |
| Live birth                              | 1,475              | 1,518               | -2.8          |
| Male                                    | 758                | 837                 | -9.4          |
| Female                                  | 717                | 681                 | 5.3           |
| Mortality                               | 603                | 552                 | 9.2           |
| Male                                    | 338                | 322                 | 5.0           |
| Female                                  | 265                | 230                 | 15.2          |
| Non-resident workers<br>(end-of-period) | 189,515            | 188,480             | 0.5           |
| Document granted                        | 18,696             | 19,410              | -3.7          |
| Document annulled                       | 17,661             | 17,262              | 2.3           |
| Individuals granted right of abod       | е                  |                     |               |
| Right of abode granted                  | 166                | 223                 | -25.6         |
| Right of abode annulled                 | 133                | 95                  | 40.0          |
| Chinese immigrants                      | 1,277              | 1,013               | 26.1          |

## First Quarter Data of Past Years

|                  | 2015    | 2016    | 2017    | 2018    |
|------------------|---------|---------|---------|---------|
| Total population | 640,700 | 649,100 | 648,300 | 656,700 |
| Live birth       | 1,712   | 1,664   | 1,560   | 1,414   |
| Mortality        | 542     | 658     | 507     | 523     |