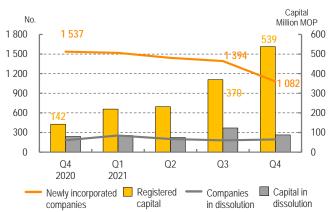

## Newly incorporated companies and companies in dissolution

# 4<sup>TH</sup> QUARTER 2021

- Number of newly incorporated companies decreased by 455 year-on-year to 1,082 in the fourth quarter, while total value of registered capital soared by 278.2% to MOP539 million. As regards origin of capital, the British Virgin Islands and Macao contributed MOP210 million and MOP183 million to the capital of newly incorporated companies, accounting for 39.0% and 34.0% respectively of the total. Capital from mainland China totalled MOP97 million, taking up 18.0% of the total; capital from Guangdong totalled MOP35 million, of which MOP34 million came from the Mainland cities in the Greater Bay Area (with 57.0% coming from Zhuhai).
- Companies in dissolution totalled 194 and the value of registered capital amounted to MOP88 million. At the end of 2021, number of registered companies in Macao totalled 81,060.
- For the whole year of 2021, a total of 5,434 new companies were incorporated, a decrease of 261 year-on-year; total value of registered capital surged by 123.9% to MOP1.36 billion.