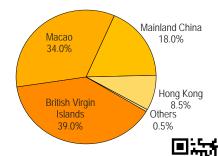

## Origin of capital of newly incorporated companies

For additional information:

www.dsec.gov.mo 2022.02

# 4<sup>TH</sup> QUARTER 2021

- Number of newly incorporated companies decreased by 455 year-on-year to 1,082 in the fourth quarter, while total value of registered capital soared by 278.2% to MOP539 million. As regards origin of capital, the British Virgin Islands and Macao contributed MOP210 million and MOP183 million to the capital of newly incorporated companies, accounting for 39.0% and 34.0% respectively of the total. Capital from mainland China totalled MOP97 million, taking up 18.0% of the total; capital from Guangdong totalled MOP35 million, of which MOP34 million came from the Mainland cities in the Greater Bay Area (with 57.0% coming from Zhuhai).
- Companies in dissolution totalled 194 and the value of registered capital amounted to MOP88 million. At the end of 2021, number of registered companies in Macao totalled 81,060.
- For the whole year of 2021, a total of 5,434 new companies were incorporated, a decrease of 261 year-on-year; total value of registered capital surged by 123.9% to MOP1.36 billion.