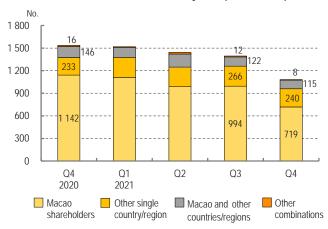

-----|
| Newly incorporated companies      | 1 226   | 1 360   | 1 436   | 1 537   |
| Registered capital ('000 MOP)     | 596 796 | 276 911 | 339 714 | 142 378 |
| Companies in dissolution          | 225     | 208     | 239     | 182     |
| Capital in dissolution ('000 MOP) | 27 376  | 226 389 | 33 437  | 79 618  |

Symbols and Abbreviations:

'000 Thousand MOP Macao Pataca

#### Source of data: Commerce and Movable Property Registry

Alameda Dr. Carlos d' Assumpção No. 411-417, Dynasty Plaza, 17th floor, Macao Tel: (853) 8399 5311 Official Statistics. Reproduction of these data is allowed provided the source is quoted.

http://www.dsec.gov.mo/e/company.aspx

## Newly incorporated companies and companies in dissolution



#### Combination of shareholders of newly incorporated companies



## Origin of capital of newly incorporated companies



For additional information:

www.dsec.gov.mo 2022.02