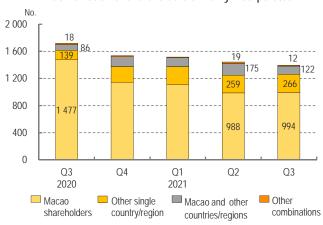

| 1 420   | 1 426   | 1 720   |  |
| Registered capital ('000 MOP)     | 116 006                               | 253 716 | 535 958 | 104 732 |  |
| Companies in dissolution          | 160                                   | 172     | 225     | 165     |  |
| Capital in dissolution ('000 MOP) | 32 982                                | 59 288  | 44 578  | 64 457  |  |

Alameda Dr. Carlos d' Assumpção No. 411-417, Dynasty Plaza, 17th floor, Macao

Official Statistics. Reproduction of these data is allowed provided the source is quoted.

Symbols and Abbreviations:

'000 Thousand MOP Macao Pataca

Source of data: Commerce and Movable Property Registry

## Newly incorporated companies and companies in dissolution



#### Combination of shareholders of newly incorporated



#### Origin of capital of newly incorporated companies



For additional information:

http://www.dsec.gov.mo/e/company.aspx

www.dsec.gov.mo 2021.11

Tel: (853) 8399 5311