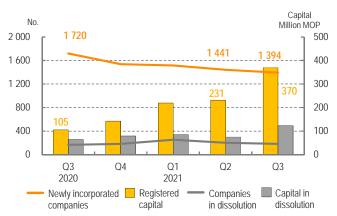

# 3<sup>RD</sup> QUARTER 2021

- A total of 1,394 new companies were incorporated in the third quarter, a decrease of 326 year-on-year; value of registered capital, however, surged by 253.1% to MOP370 million.
- As regards origin of capital, mainland China contributed MOP 128 million to the capital of newly incorporated companies. Analysed by province/municipality, capital from Shanghai amounted to MOP34 million; capital from Guangdong totalled MOP59.7 million, of which the Mainland cities in the Greater Bay Area contributed MOP59.5 million (with 59.5% from Zhuhai). Meanwhile, capital from Singapore and Macao stood at MOP80 million and MOP65 million respectively.
- Companies in dissolution totalled 180 and the value of registered capital of these companies amounted to MOP123 million. At the end of the third quarter, total number of registered companies was 80,170.

## Newly incorporated companies and companies in dissolution