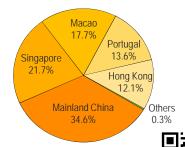

#### Origin of capital of newly incorporated companies

For additional information:

http://www.dsec.gov.mo/e/company.aspx

www.dsec.gov.mo 2021.11

Tel: (853) 8399 5311

# 3<sup>RD</sup> QUARTER 2021

- A total of 1,394 new companies were incorporated in the third quarter, a decrease of 326 year-on-year; value of registered capital, however, surged by 253.1% to MOP370 million.
- As regards origin of capital, mainland China contributed MOP 128 million to the capital of newly incorporated companies. Analysed by province/municipality, capital from Shanghai amounted to MOP34 million; capital from Guangdong totalled MOP59.7 million, of which the Mainland cities in the Greater Bay Area contributed MOP59.5 million (with 59.5% from Zhuhai). Meanwhile, capital from Singapore and Macao stood at MOP80 million and MOP65 million respectively.
- Companies in dissolution totalled 180 and the value of registered capital of these companies amounted to MOP123 million. At the end of the third quarter, total number of registered companies was 80,170.