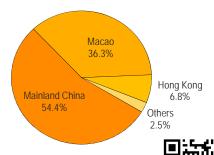

# 2<sup>ND</sup> QUARTER 2021

- A total of 1,441 new companies were incorporated in the second quarter, an increase of 49 year-on-year. Total value of registered capital surged by 108.6% to MOP231 million.
- In terms of origin of capital, mainland China contributed MOP126 million (54.4% of total) to the capital of newly incorporated companies, with MOP40 million and MOP25 million coming from Shanghai and Zhejiang. Capital from the Mainland cities in the Greater Bay Area totalled MOP29 million, of which Guangzhou and Zhuhai accounted for 39.0% and 33.0% respectively; moreover, capital from Macao and Hong Kong amounted to MOP84 million and MOP16 million respectively.
- Companies in dissolution totalled 201 and the value of registered capital of these companies amounted to MOP75 million. At the end of the second quarter, total number of registered companies was 78,956.

# Origin of capital of newly incorporated companies

For additional information:

http://www.dsec.gov.mo/e/company.aspx

Fax: (853) 2830 7825 E-mail: info@dsec.gov.mo

www.dsec.gov.mo 2021.8

Tel: (853) 8399 5311