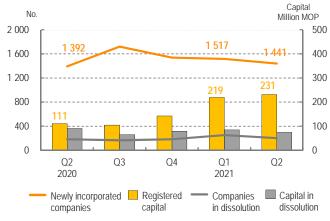

# 2<sup>ND</sup> QUARTER 2021

- A total of 1,441 new companies were incorporated in the second quarter, an increase of 49 year-on-year. Total value of registered capital surged by 108.6% to MOP231 million.
- In terms of origin of capital, mainland China contributed MOP126 million (54.4% of total) to the capital of newly incorporated companies, with MOP40 million and MOP25 million coming from Shanghai and Zhejiang. Capital from the Mainland cities in the Greater Bay Area totalled MOP29 million, of which Guangzhou and Zhuhai accounted for 39.0% and 33.0% respectively; moreover, capital from Macao and Hong Kong amounted to MOP84 million and MOP16 million respectively.
- Companies in dissolution totalled 201 and the value of registered capital of these companies amounted to MOP75 million. At the end of the second quarter, total number of registered companies was 78,956.

## Newly incorporated companies and companies in dissolution