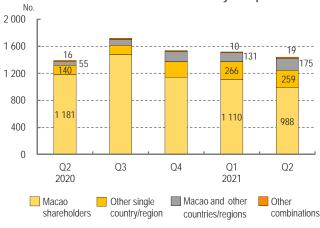

--------------------|-----------|---------|-----------|---------|
| Newly incorporated companies      | 1 229     | 1 720   | 1 665     | 1 392   |
| Registered capital ('000 MOP)     | 7 304 791 | 220 680 | 2 161 835 | 110 897 |
| Companies in dissolution          | 195       | 169     | 211       | 182     |
| Capital in dissolution ('000 MOP) | 29 923    | 49 747  | 76 164    | 90 363  |

Alameda Dr. Carlos d' Assumpção No. 411-417, Dynasty Plaza, 17th floor, Macao

Official Statistics. Reproduction of these data is allowed provided the source is quoted

Symbols and Abbreviations:

'000 Thousand MOP Macao Pataca

# Source of data: Commerce and Movable Property Registry

## Newly incorporated companies and companies in dissolution



## Combination of shareholders of newly incorporated



# Origin of capital of newly incorporated companies



For additional information:

http://www.dsec.gov.mo/e/company.aspx

Fax: (853) 2830 7825 E-mail: info@dsec.gov.mo

www.dsec.gov.mo 2021.8

Tel: (853) 8399 5311