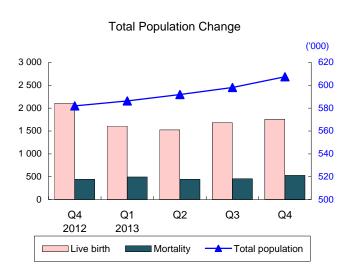

# 4<sup>TH</sup> QUARTER 2013

- Total population was 607,500, an increase of 9,300 quarter-to-quarter; female population totalled 312,300, accounting for 51.4% of the total.
- There were 1,756 live births delivered, an increase of 74 quarter-to-quarter. Mortality cases totalled 528, up by 74. For the whole year of 2013, a total of 6,571 live births were recorded, down by 744 year-on-year; mortality cases rose by 79 to 1,920.
- Chinese immigrants totalled 947 and the individuals granted right of abode registered a net inflow of 455, an increase of 36 and 67 quarter-to-quarter respectively. For the whole year of 2013, Chinese immigrants totalled 3,338, a decrease of 722.
- Non-resident workers totalled 137,838, an increase of 7,016 quarter-to-quarter.

#### **Principal Indicators**

|                                          | Current quarter | Previous quarter | Change<br>(%) | 2013    |
|------------------------------------------|-----------------|------------------|---------------|---------|
| Total population                         | 607,500         | 598,200          | 1.6           | 607,500 |
| Male                                     | 295,200         | 290,500          | 1.6           | 295,200 |
| Female                                   | 312,300         | 307,700          | 1.5           | 312,300 |
| Live birth                               | 1,756           | 1,682            | 4.4           | 6,571   |
| Male                                     | 923             | 853              | 8.2           | 3,508   |
| Female                                   | 833             | 829              | 0.5           | 3,063   |
| Mortality                                | 528             | 454 r            | 16.3          | 1,920   |
| Male                                     | 293             | 249              | 17.7          | 1,071   |
| Female                                   | 235             | 205 <sup>r</sup> | 14.6          | 849     |
| Non-resident workers (end-period)        | 137,838         | 130,822          | 5.4           | 137,838 |
| Inflow                                   | 18,807          | 20,377           | -7.7          | 73,476  |
| Outflow                                  | 11,791          | 10,749           | 9.7           | 46,190  |
| Individuals granted right of abode (Net) | 455             | 388              | 17.3          | 1,295   |
| Right of abode granted                   | 660             | 629              | 4.9           | 2,491   |
| Right of abode annulled                  | 205             | 241              | -14.9         | 1,196   |
| Chinese immigrants                       | 947             | 911              | 4.0           | 3,338   |

# Historical Data

|                  |        | 2009    | 2010    | 2011    | 2012    |
|------------------|--------|---------|---------|---------|---------|
| Total population | 1      | 533,300 | 540,600 | 557,400 | 582,000 |
| Live birth       | Q4     | 1,384   | 1,421   | 1,752   | 2,109   |
|                  | Annual | 4,764   | 5,114   | 5,852   | 7,315   |
| Mortality        | Q4     | 431     | 438     | 448     | 444     |
|                  | Annual | 1,664   | 1,774   | 1,845   | 1,841   |