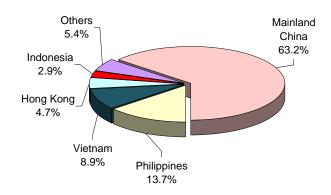

| Female at first marriage | 880             | 826              | 6.5           | 3,684 |

# Top Three Underlying Causes of Death

| .,, 3                              |                 |                  |               |      |
|------------------------------------|-----------------|------------------|---------------|------|
|                                    | Current quarter | Previous quarter | Change<br>(%) | 2013 |
| Neoplasms                          | 185             | 170              | 8.8           | 718  |
| Diseases of the circulatory system | 146             | 101              | 44.6          | 468  |
| Diseases of the respiratory system | 88              | 73               | 20.5          | 321  |



# Non-resident workers by country/territory of identification document



# Historical Data

|                  |        | 2009    | 2010    | 2011    | 2012    |
|------------------|--------|---------|---------|---------|---------|
| Total population | 1      | 533,300 | 540,600 | 557,400 | 582,000 |
| Live birth       | Q4     | 1,384   | 1,421   | 1,752   | 2,109   |
|                  | Annual | 4,764   | 5,114   | 5,852   | 7,315   |
| Mortality        | Q4     | 431     | 438     | 448     | 444     |
|                  | Annual | 1,664   | 1,774   | 1,845   | 1,841   |

Sources of Data: Hospitals, Civil Affairs Registry and Public Security Police Force

For additional information: http://www.dsec.gov.mo/e/demo.aspx **表数数** 回图报

Alameda Dr. Carlos d'Assumpção, No. 411-417, Dynasty Plaza, 17th floor, Macao Tel: (853) 8399 5311 Fax: (853) 2830 7825 E-mail: