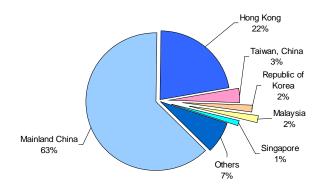

## Major Sources of Asian Visitors

| Place of Residence | Current<br>Month | Year-on-year<br>(%) | 2013       |  |
|--------------------|------------------|---------------------|------------|--|
| Mainland China     | 1,620,434        | 8.4                 | 18,632,207 |  |
| Hong Kong          | 570,830          | -6.7                | 6,766,044  |  |
| Taiwan, China      | 86,575           | -2.5                | 1,001,189  |  |
| Republic of Korea  | 46,412           | 5.1                 | 474,269    |  |
| Malaysia           | 40,935           | 8.4                 | 291,136    |  |
| Singapore          | 31,017           | 4.7                 | 189,751    |  |
| Japan              | 29,790           | 10.6                | 290,622    |  |

## Place of Residence of Visitors

For additional information: http://www.dsec.gov.mo/e/visitor.aspx

Alameda Dr. Carlos d' Assumpção, No. 411-417, Dynasty Plaza, 17th floor, Macao Tel: (853) 8399 5311 Fax: (853) 2830 7825 E-mail: info@dsec.gov.mo Official Statistics. Reproduction of these data is allowed provided the source is quoted.