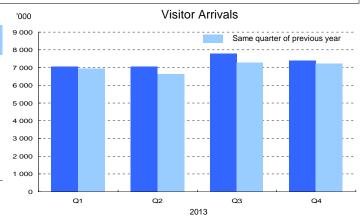

# VISITOR ARRIVALS

### December 2013

- Visitor arrivals increased by 4% year-on-year to 2,586,829; same-day visitors accounted for 51% of the total. In 2013, visitor arrivals totalled 29,324,822, up by 4% year-on-year.
- Mainland visitors totalled 1,620,434, with 43% travelling to Macao under the Individual Visit Scheme. Visitors from Japan and Malaysia increased by 11% and 8% year-on-year in December, but yet decreased by 27% and 4% respectively in 2013.
- The average length of stay of visitors stood at 1.0 day; overnight and same-day visitors stayed an average of 1.9 days and 0.2 day respectively. In 2013, the average length of stay of visitors stayed unchanged from a year earlier, at 1.0 day.

### Historical Data

|                         | 2008   | 2009   | 2010   | 2011   | 2012   |
|-------------------------|--------|--------|--------|--------|--------|
| Annual Total            | 22,933 | 21,753 | 24,965 | 28,002 | 28,082 |
| 4 <sup>th</sup> Quarter | 5,599  | 5,872  | 6,377  | 7,340  | 7,218  |
| December                | 1,909  | 2,036  | 2,271  | 2,546  | 2,496  |
|                         |        |        |        |        |        |