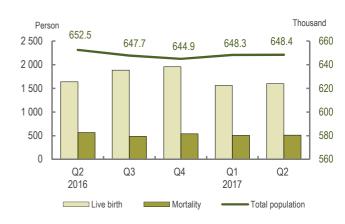

#### **Population Change**

# 2<sup>nd</sup> QUARTER 2017

- Total population was 648,400, a slight increase of 100 quarter-to-quarter; female population accounted for 52.8% of the total.
- There were 1,596 live births delivered, an increase of 36 quarter-to-quarter. The sex ratio at birth stood at 108.1. Mortality totalled 513, up by 7 quarter-to-quarter. In the first half of 2017, live births and mortality decreased by 4.5% and 16.7% respectively year-on-year.
- Chinese immigrants totalled 776 and individuals granted right of abode totalled 382, down by 435 and 29 respectively quarter-to-quarter.
- Non-resident workers totalled 178,694 at the end of the second quarter, down by 1,185 quarter-to-quarter.

### **Second Quarter Data of Past Years**

|                  | 2013    | 2014    | 2015    | 2016    |
|------------------|---------|---------|---------|---------|
| Total population | 591,900 | 621,700 | 642,900 | 652,500 |
| Live birth       | 1,524   | 1,666   | 1,662   | 1,639   |
| Mortality        | 445     | 477     | 480     | 566     |