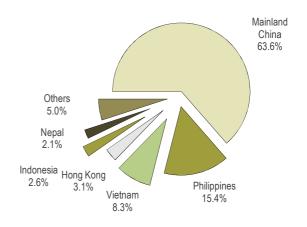

| -15.0      |
| Female at first marriage | 793             | 925              | -14.3      |

## Top Three Underlying Causes of Death

|                                    | Current quarter | Previous quarter | Change (%) |
|------------------------------------|-----------------|------------------|------------|
| Neoplasms                          | 189             | 162              | 16.7       |
| Diseases of the circulatory system | 127             | 148              | r -14.2    |
| Diseases of the respiratory system | 93              | 104              | r -10.6    |

Magnitude less than half of the unit employed

Sources of data: Hospitals, Civil Affairs Registry and Public Security Police Force

#### **Population Change**



### Non-resident Workers by Country/Territory



### **Second Quarter Data of Past Years**

|                  | 2013    | 2014    | 2015    | 2016    |
|------------------|---------|---------|---------|---------|
| Total population | 591,900 | 621,700 | 642,900 | 652,500 |
| Live birth       | 1,524   | 1,666   | 1,662   | 1,639   |
| Mortality        | 445     | 477     | 480     | 566     |

For additional information:



http://www.dsec.gov.mo/e/demo.aspx

Alameda Dr. Carlos d'Assumpção, No. 411-417, Dynasty Plaza, 17th floor, Macao Official Statistics. Reproduction of these data is allowed provided the source is quoted.

Tel: (853) 8399 5311

Fax: (853) 2830 7825

E-mail: info@dsec.gov.mo

2017.08 www.dsec.gov.mo

Revised figures