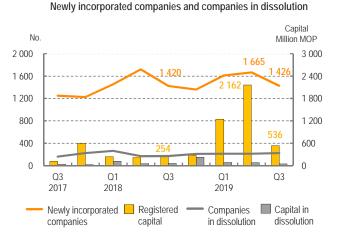

# 3<sup>RD</sup> QUARTER 2019

- A total of 1,426 new companies were incorporated in the third quarter, an increase of 6 year-on-year. Total value of registered capital soared by 111.2% to MOP536 million, attributable to the incorporation of new companies with large capital in Financial Services.
- As regards the origin of capital of the new companies, mainland China contributed MOP440 million, of which MOP402 million came from Beijing and MOP19 million from the mainland cities in the Greater Bay Area. Meanwhile, capital from Macao and Hong Kong amounted to MOP67 million and MOP26 million respectively.
- Companies in dissolution totalled 225 and the value of registered capital amounted to MOP45 million. At the end of the third quarter of 2019, number of registered companies totalled 70,243, an increase of 5,208 from a year earlier.

#### Historical data of the third quarter

|                                   | 2015    | 2016    | 2017    | 2018    |
|-----------------------------------|---------|---------|---------|---------|
| Newly incorporated companies      | 1 226   | 1 087   | 1 250   | 1 420   |
| Registered capital ('000 MOP)     | 376 741 | 123 906 | 116 006 | 253 716 |
| Companies in dissolution          | 150     | 163     | 160     | 172     |
| Capital in dissolution ('000 MOP) | 127 424 | 29 540  | 32 982  | 59 288  |