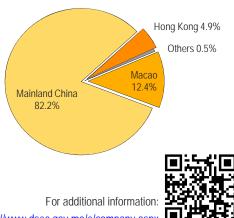

# 3<sup>RD</sup> QUARTER 2019

- A total of 1,426 new companies were incorporated in the third quarter, an increase of 6 year-on-year. Total value of registered capital soared by 111.2% to MOP536 million, attributable to the incorporation of new companies with large capital in Financial Services.
- As regards the origin of capital of the new companies, mainland China contributed MOP440 million, of which MOP402 million came from Beijing and MOP19 million from the mainland cities in the Greater Bay Area. Meanwhile, capital from Macao and Hong Kong amounted to MOP67 million and MOP26 million respectively.
- Companies in dissolution totalled 225 and the value of registered capital amounted to MOP45 million. At the end of the third quarter of 2019, number of registered companies totalled 70,243, an increase of 5,208 from a year earlier.

#### Origin of capital of newly incorporated companies

http://www.dsec.gov.mo/e/company.aspx

Combination of shareholders of newly incorporated companies