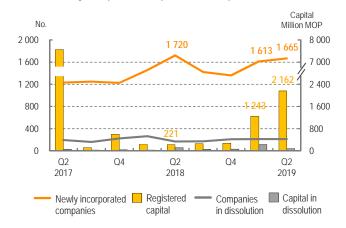

# 2<sup>ND</sup> OUARTER 2019

- A total of 1,665 new companies were incorporated, a decrease of 55 year-on-year; total value of registered capital soared by 879.6% to MOP2 billion.
- Macao and Hong Kong contributed MOP2 billion (89.4% of total) and MOP151 million respectively to the capital of the new companies. Capital from mainland China amounted to MOP72 million, with MOP62 million coming from the mainland cities in the Greater Bay Area (Zhuhai accounting for 90.1%).
- Companies in dissolution totalled 211 and the value of registered capital amounted to MOP76 million. At the end of the second quarter of 2019, number of registered companies was 69,042, an increase of 5,255 from a year earlier.

# Historical data of the second quarter

|                                   | 2015    | 2016    | 2017      | 2018    |
|-----------------------------------|---------|---------|-----------|---------|
| Newly incorporated companies      | 1 294   | 1 141   | 1 229     | 1 720   |
| Registered capital ('000 MOP)     | 367 668 | 140 362 | 7 304 791 | 220 680 |
| Companies in dissolution          | 116     | 228     | 195       | 169     |
| Capital in dissolution ('000 MOP) | 10 261  | 58 210  | 29 923    | 49 747  |

# Source of data: Commerce and Movable Property Registry

Newly incorporated companies and companies in dissolution