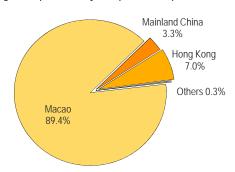

# 2<sup>ND</sup> OUARTER 2019

- A total of 1,665 new companies were incorporated, a decrease of 55 year-on-year; total value of registered capital soared by 879.6% to MOP2 billion.
- Macao and Hong Kong contributed MOP2 billion (89.4% of total) and MOP151 million respectively to the capital of the new companies. Capital from mainland China amounted to MOP72 million, with MOP62 million coming from the mainland cities in the Greater Bay Area (Zhuhai accounting for 90.1%).
- Companies in dissolution totalled 211 and the value of registered capital amounted to MOP76 million. At the end of the second quarter of 2019, number of registered companies was 69,042, an increase of 5,255 from a year earlier.

## Origin of capital of newly incorporated companies

For additional information: http://www.dsec.gov.mo/e/company.aspx

tion:

Tel: (853) 8399 5311 Fax: (853) 2830 7825 E-mail: info@dsec.gov.mo

www.dsec.gov.mo 2019.8