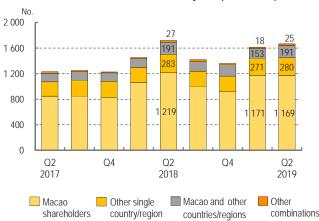

--------------------|---------|---------|-----------|---------|
| Newly incorporated companies      | 1 294   | 1 141   | 1 229     | 1 720   |
| Registered capital ('000 MOP)     | 367 668 | 140 362 | 7 304 791 | 220 680 |
| Companies in dissolution          | 116     | 228     | 195       | 169     |
| Capital in dissolution ('000 MOP) | 10 261  | 58 210  | 29 923    | 49 747  |

Alameda Dr. Carlos d' Assumpção No. 411-417, Dynasty Plaza, 17th floor, Macao

Official Statistics. Reproduction of these data is allowed provided the source is quoted.

Symbols and Abbreviations:

'000 Thousand MOP Macao Pataca

# Source of data: Commerce and Movable Property Registry



Newly incorporated companies and companies in dissolution

#### Combination of shareholders of newly incorporated companies



## Origin of capital of newly incorporated companies



For additional information: http://www.dsec.gov.mo/e/company.aspx

tion:

Tel: (853) 8399 5311 Fax: (853) 2830 7825 E-mail: info@dsec.gov.mo

www.dsec.gov.mo 2019.8