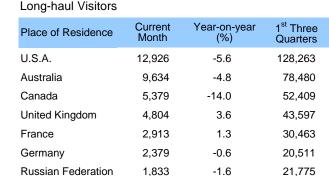

#### Major Sources of Asian Visitors

| Place of Residence | Current<br>Month | Year-on-year<br>(%) | 1 <sup>st</sup> Three<br>Quarters |
|--------------------|------------------|---------------------|-----------------------------------|
| Mainland China     | 1,502,723        | 19.6                | 13,950,759                        |
| Hong Kong          | 523,105          | -10.1               | 5,128,981                         |
| Taiwan, China      | 91,714           | -5.6                | 739,659                           |
| Republic of Korea  | 37,776           | 15.9                | 350,720                           |
| Japan              | 25,516           | -27.7               | 211,994                           |
| Malaysia           | 20,675           | -8.9                | 185,630                           |
| Philippines        | 17,624           | -11.1               | 198,311                           |