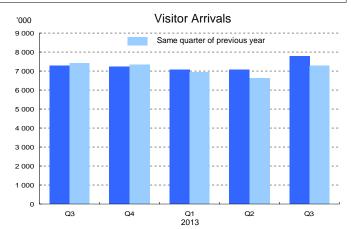

# VISITOR ARRIVALS

### September 2013

- Visitor arrivals increased by 7.9% year-on-year to 2,332,325; same-day visitors accounted for 50.5% of the total. In the first three quarters of 2013, visitor arrivals increased by 5.0%.
- Mainland visitors totalled 1,502,723, with 39.2% travelling to Macao under the Individual Visit Scheme. However, visitors from Japan declined notably by 27.7%.
- The average length of stay of visitors stood at 1.0 day; overnight and same-day visitors stayed an average of 1.9 days and 0.2 day respectively.

### **Principal Indicators**

|                                              | Current<br>Month     | Year-on-year<br>(%) | 1 <sup>st</sup> Three<br>Quarters |
|----------------------------------------------|----------------------|---------------------|-----------------------------------|
| Visitor Arrivals                             | 2,332,325            | 7.9                 | 21,910,823                        |
| Same-day Visitors                            | 1,178,340            | 8.9                 | 11,202,220                        |
| Mainland Visitors<br>Individual Visit Scheme | 1,502,723<br>589,667 | 19.6<br>17.8        | 13,950,759<br>5,984,377           |
| Average Length of Stay (Day)                 | 1.0                  | -                   | 1.0                               |