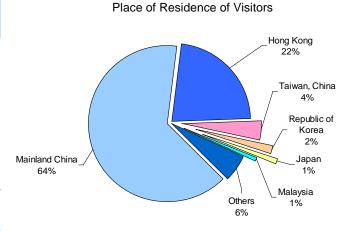

### September 2013

- Visitor arrivals increased by 7.9% year-on-year to 2,332,325; same-day visitors accounted for 50.5% of the total. In the first three quarters of 2013, visitor arrivals increased by 5.0%.
- Mainland visitors totalled 1,502,723, with 39.2% travelling to Macao under the Individual Visit Scheme. However, visitors from Japan declined notably by 27.7%.
- The average length of stay of visitors stood at 1.0 day; overnight and same-day visitors stayed an average of 1.9 days and 0.2 day respectively.

#### Major Sources of Asian Visitors

| Place of Residence | Current<br>Month | Year-on-year<br>(%) | 1 <sup>st</sup> Three<br>Quarters |
|--------------------|------------------|---------------------|-----------------------------------|
| Mainland China     | 1,502,723        | 19.6                | 13,950,759                        |
| Hong Kong          | 523,105          | -10.1               | 5,128,981                         |
| Taiwan, China      | 91,714           | -5.6                | 739,659                           |
| Republic of Korea  | 37,776           | 15.9                | 350,720                           |
| Japan              | 25,516           | -27.7               | 211,994                           |
| Malaysia           | 20,675           | -8.9                | 185,630                           |
| Philippines        | 17,624           | -11.1               | 198,311                           |