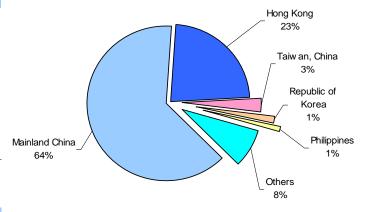

## Major Sources of Asian Visitors

| Place of Residence | Current<br>Month | Year-on-year<br>(%) | Cumulative |
|--------------------|------------------|---------------------|------------|
| Mainland China     | 1,491,231        | 17.3                | 7,441,687  |
| Hong Kong          | 540,056          | -0.1                | 2,803,049  |
| Taiwan, China      | 61,988           | -21.4               | 382,183    |
| Republic of Korea  | 33,113           | 5.8                 | 192,563    |
| Philippines        | 29,231           | -0.7                | 119,171    |
| Malaysia           | 24,167           | -3.1                | 112,379    |
| Thailand           | 23,220           | 32.7                | 111,185    |

# Place of Residence of Visitors

For additional information: http://www.dsec.gov.mo/e/visitor.aspx

Alameda Dr. Carlos d' Assumpção, No. 411-417, Dynasty Plaza, 17<sup>th</sup> floor, Macao Tel: (853) 8399 5311 Fax: (853) 2830 7825 E-mail: info@dsec.gov.mo Official Statistics. Reproduction of these data is allowed provided the source is quoted.