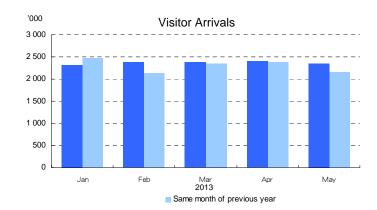

# May 2013

- Visitor arrivals increased by 9.1% year-on-year to 2,342,523; same-day visitors accounted for 51.7% of the total.
- Mainland visitors totalled 1,491,231, with 40.2% travelling to Macao under the Individual Visit Scheme.
- The average length of stay of visitors stood at 1.0 day, with overnight and same-day visitors staying 1.9 days and 0.2 day respectively.

#### **Principal Indicators**

| 1                            | Current<br>Month | Year-on-year<br>(%) | Cumulative |  |
|------------------------------|------------------|---------------------|------------|--|
| Visitor Arrivals             | 2,342,523        | 9.1                 | 11,817,305 |  |
| Same-day Visitors            | 1,211,591        | 9.2                 | 6,126,218  |  |
| Mainland Visitors            | 1,491,231        | 17.3                | 7,441,687  |  |
| Individual Visit Scheme      | 598,790          | 13.8                | 3,166,198  |  |
| Average Length of Stay (Day) | 1.0              | -                   |            |  |