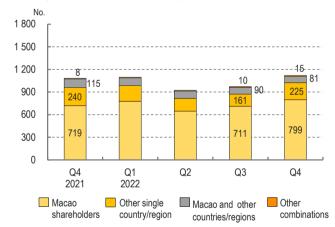

---------------------------|---------|---------|---------|---------|
| Newly incorporated companies      | 1 360   | 1 436   | 1 537   | 1 082   |
| Registered capital ('000 MOP)     | 276 911 | 339 714 | 142 378 | 538 537 |
| Companies in dissolution          | 208     | 239     | 182     | 195     |
| Capital in dissolution ('000 MOP) | 226 389 | 33 437  | 79 618  | 88 356  |

Symbols and Abbreviations:

'000 Thousand MOP Macao Pataca

Source of data: Commerce and Movable Property Registry

Alameda Dr. Carlos d' Assumpção No. 411-417, Dynasty Plaza, 17th floor, Macao Tel: (853) 8399 5311 Fax: (853) 2830 7825 E-mail: info@dsec.gov.mo Official Statistics. Reproduction of these data is allowed provided the source is quoted.



## Newly incorporated companies by combination of shareholders



#### Origin of capital of newly incorporated companies



For additional information: http://www.dsec.gov.mo/e/company.aspx