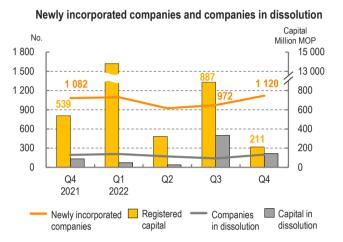

# 4<sup>TH</sup> QUARTER 2022

- Number of newly incorporated companies increased by 38 year-on-year to 1,120 in the fourth quarter, while total value of registered capital declined by 60.7% to MOP211 million. As regards origin of capital, capital from mainland China amounted to MOP141 million, comprising 66.9% of the total; capital from the Mainland cities in the Greater Bay Area totalled MOP80 million, of which Shenzhen accounted for 90.0%. Besides, capital from Macao and Hong Kong stood at MOP64 million and MOP4 million respectively.

- Companies in dissolution totalled 200 and the value of registered capital amounted to MOP144 million.
- For the whole year of 2022, a total of 4,111 new companies were incorporated, a decrease of 1,323 year-on-year; total value of registered capital surged by 999.0% to MOP14.93 billion.

#### Historical data of the fourth quarter

|                                   | 2018    | 2019    | 2020    | 2021    |
|-----------------------------------|---------|---------|---------|---------|
| Newly incorporated companies      | 1 360   | 1 436   | 1 537   | 1 082   |
| Registered capital ('000 MOP)     | 276 911 | 339 714 | 142 378 | 538 537 |
| Companies in dissolution          | 208     | 239     | 182     | 195     |
| Capital in dissolution ('000 MOP) | 226 389 | 33 437  | 79 618  | 88 356  |