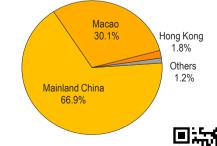

# 4<sup>TH</sup> QUARTER 2022

- Number of newly incorporated companies increased by 38 year-on-year to 1,120 in the fourth quarter, while total value of registered capital declined by 60.7% to MOP211 million. As regards origin of capital, capital from mainland China amounted to MOP141 million, comprising 66.9% of the total; capital from the Mainland cities in the Greater Bay Area totalled MOP80 million, of which Shenzhen accounted for 90.0%. Besides, capital from Macao and Hong Kong stood at MOP64 million and MOP4 million respectively.

#### Origin of capital of newly incorporated companies

For additional information: http://www.dsec.gov.mo/e/company.aspx