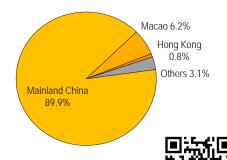

# 3<sup>RD</sup> QUARTER 2022

- A total of 972 new companies were incorporated in the third quarter of 2022, a decrease of 422 year-on-year. Meanwhile, total value of registered capital of the new companies surged by 139.8% year-on-year to MOP887 million.
- Capital from mainland China amounted to MOP797 million, comprising 89.9% of the total; capital from the Mainland cities in the Greater Bay Area totalled MOP127 million, of which Zhuhai accounted for 93.3%. Besides, capital from Macao and Hong Kong stood at MOP55 million and MOP7 million respectively.
- Companies in dissolution totalled 139 in the third quarter, and the value of registered capital of these companies amounted to MOP333 million.

#### Newly incorporated companies by combination of shareholders

Origin of capital of newly incorporated companies

For additional information:

http://www.dsec.gov.mo/e/company.aspx

Alameda Dr. Carlos d' Assumpção No. 411-417, Dynasty Plaza, 17th floor, Macao Tel: (853) 8399 5311 Official Statistics. Reproduction of these data is allowed provided the source is quoted.