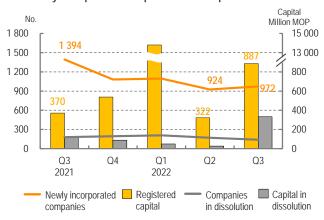

# 3<sup>RD</sup> QUARTER 2022

- A total of 972 new companies were incorporated in the third quarter of 2022, a decrease of 422 year-on-year. Meanwhile, total value of registered capital of the new companies surged by 139.8% year-on-year to MOP887 million.
- Capital from mainland China amounted to MOP797 million, comprising 89.9% of the total; capital from the Mainland cities in the Greater Bay Area totalled MOP127 million, of which Zhuhai accounted for 93.3%. Besides, capital from Macao and Hong Kong stood at MOP55 million and MOP7 million respectively.
- Companies in dissolution totalled 139 in the third quarter, and the value of registered capital of these companies amounted to MOP333 million.

## Historical data of the third quarter

|                                   | 2018    | 2019    | 2020    | 2021    |
|-----------------------------------|---------|---------|---------|---------|
| Newly incorporated companies      | 1 420   | 1 426   | 1 720   | 1 394   |
| Registered capital ('000 MOP)     | 253 716 | 535 958 | 104 732 | 369 794 |
| Companies in dissolution          | 172     | 225     | 165     | 180     |
| Capital in dissolution ('000 MOP) | 59 288  | 44 578  | 64 457  | 123 113 |

### Newly incorporated companies and companies in dissolution