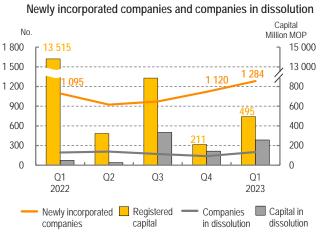

# 1<sup>ST</sup> QUARTER 2023

- A total of 1,284 new companies were incorporated in the first quarter of 2023, an increase of 189 year-on-year. Meanwhile, total value of registered capital of the new companies fell by 96.3% year-on-year to MOP495 million.
- As regards origin of capital of the newly incorporated companies, Macao and Hong Kong contributed MOP156 million (31.5% of total) and MOP125 million (25.3%) respectively. Capital from mainland China totalled MOP85 million, with MOP34 million and MOP14 million coming from Guangdong and Zhejiang respectively. Capital from the Mainland cities in the Greater Bay Area amounted to MOP33 million, of which Zhuhai accounted for 84.0%.
- Companies in dissolution totalled 222 and the value of registered capital of these companies amounted to MOP257 million.

#### Historical data of the first quarter

|                                   | 2019      | 2020    | 2021    | 2022       |
|-----------------------------------|-----------|---------|---------|------------|
| Newly incorporated companies      | 1 613     | 1 046   | 1 517   | 1 095      |
| Registered capital ('000 MOP)     | 1 243 131 | 248 826 | 219 274 | 13 514 525 |
| Companies in dissolution          | 210       | 156     | 253     | 208        |
| Capital in dissolution ('000 MOP) | 81 109    | 15 364  | 84 645  | 48 593     |