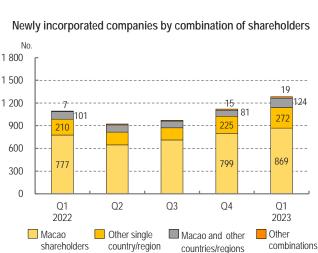

|-----------------------------------|-----------|---------|---------|------------|
| Newly incorporated companies      | 1 613     | 1 046   | 1 517   | 1 095      |
| Registered capital ('000 MOP)     | 1 243 131 | 248 826 | 219 274 | 13 514 525 |
| Companies in dissolution          | 210       | 156     | 253     | 208        |
| Capital in dissolution ('000 MOP) | 81 109    | 15 364  | 84 645  | 48 593     |

Symbols and Abbreviations:

- Absolute value equals zero '000 Thousand MOP Macao Pataca

Source of data: Commerce and Movable Property Registry

Alameda Dr. Carlos d' Assumpção No. 411-417, Dynasty Plaza, 17th floor, Macao Tel: (853) 8399 5311 Fax: (853) 2830 7825 E-mail: info@dsec.gov.mo Official Statistics. Reproduction of these data is allowed provided the source is quoted.





# Origin of capital of newly incorporated companies



For additional information:

http://www.dsec.gov.mo/e/company.aspx



www.dsec.gov.mo