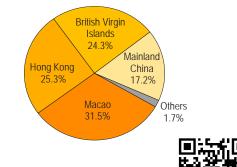

# 1<sup>ST</sup> QUARTER 2023

- A total of 1,284 new companies were incorporated in the first quarter of 2023, an increase of 189 year-on-year. Meanwhile, total value of registered capital of the new companies fell by 96.3% year-on-year to MOP495 million.
- As regards origin of capital of the newly incorporated companies, Macao and Hong Kong contributed MOP156 million (31.5% of total) and MOP125 million (25.3%) respectively. Capital from mainland China totalled MOP85 million, with MOP34 million and MOP14 million coming from Guangdong and Zhejiang respectively. Capital from the Mainland cities in the Greater Bay Area amounted to MOP33 million, of which Zhuhai accounted for 84.0%.
- Companies in dissolution totalled 222 and the value of registered capital of these companies amounted to MOP257 million.

# Origin of capital of newly incorporated companies

For additional information:

http://www.dsec.gov.mo/e/company.aspx

www.dsec.gov.mo