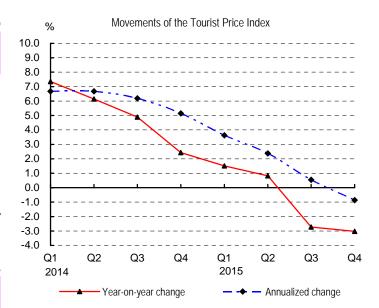

## Government of Macao Special Administrative Region Statistics and Census Service

4TH QUARTER / 2015

- The average Tourist Price Index (TPI) for the whole year of 2015 (138.39) decreased by 0.86% year-on-year, the first annual decline recorded since the index was first published. Notable decrease was observed in the price index of Accommodation, while price index of Food, Alcoholic Drinks & Tobacco; Entertainment & Cultural Activities; and Restaurant Services registered marked increase.
- TPI for the fourth quarter of 2015 (141.29) decreased by 3.03% year-on-year, attributable to lower charges for hotel accommodation and reduced prices of clothing.
- The TPI increased by 7.48% quarter-to-quarter. Price index of Accommodation and Clothing & Footwear went up due to rising hotel room rates during the National Day holidays, the Macao Grand Prix and Christmas holidays, as well as new arrival of winter clothing. Meanwhile, lower airfare to/from Southeast Asia drove down the price index of Transport & Communications.

| Tourist Price Index 10/2009 - 09/2010 = 1 |        |                    | 9 - 09/2010 = 100   |                           |
|-------------------------------------------|--------|--------------------|---------------------|---------------------------|
|                                           | Annual | Current<br>Quarter | Previous<br>Quarter | Same Quarter<br>Last Year |
| Index Value                               | 138.39 | 141.29             | 131.46              | 145.71                    |
| Quarter-to-quarter change (%)             |        | 7.48               | -2.34               | 7.82                      |
| Year-on-year change (%)                   | -0.86  | -3.03              | -2.72               | 2.43                      |
| Annualized change (%)                     |        | -0.86              | 0.55                | 5.15                      |